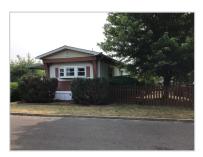

#### Featured Benefits:

Ranch home Shingle roof Vinyl siding Vinyl foundation enclosure

#### Overview:

This home is being sold as is and buyer will be responsible for getting the township U&O. This is a 2-bedroom 1 bath home that has great potential with a little bit of love. The home is located in one of the smaller sections of Pennwood Crossing and has natural gas for heating and cooking. It is on a very nice lot and has central air, a washer and dryer, and some furniture that is being left by the seller. The stove is only a year old, the heater was replaced in 2017 and the hot water heater was replaced in 2021. The shed has a working lawnmower that will be left and also a small barbeque grill and a patio set. The living room rug will need to be replaced and there is no refrigerator. This home will not last long so contact our ABC agent today.