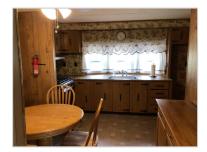

#### Overview:

This home is being sold as is and buyer will be responsible for getting the township U&O. This is a 2-bedroom 1 bath home that has great potential with a little bit of love. The home is located in one of the smaller sections of Pennwood Crossing and has natural gas for heating and cooking. It is on a very nice lot and has central air, a washer and dryer, and some furniture that is being left by the seller. The stove is only a year old, the heater was replaced in 2017 and the hot water heater was replaced in 2021. The shed has a working lawnmower that will be left and also a small barbeque grill and a patio set. The living room rug will need to be replaced and there is no refrigerator. This home will not last long so contact our ABC agent today.