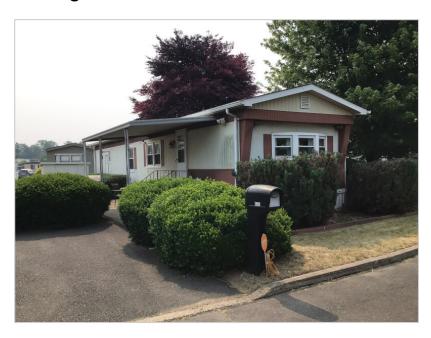

#### Featured Benefits:

Ranch home Shingle roof Vinyl siding Vinyl foundation enclosure

#### Overview:

This home is being sold as is and buyer will be responsible for getting the township U&O. This is a 2-bedroom 1 bath home that has great potential with a little bit of love. The home is located in one of the smaller sections of Pennwood Crossing and has natural gas for heating and cooking. It is on a very nice lot and has central air, a washer and dryer, and some furniture that is being left by the seller. The stove is only a year old, the heater was replaced in 2017 and the hot water heater was replaced in 2021. The shed has a working lawnmower that will be left and also a small barbeque grill and a patio set. The living room rug will need to be replaced and there is no refrigerator. This home will not last long so contact our ABC agent today.